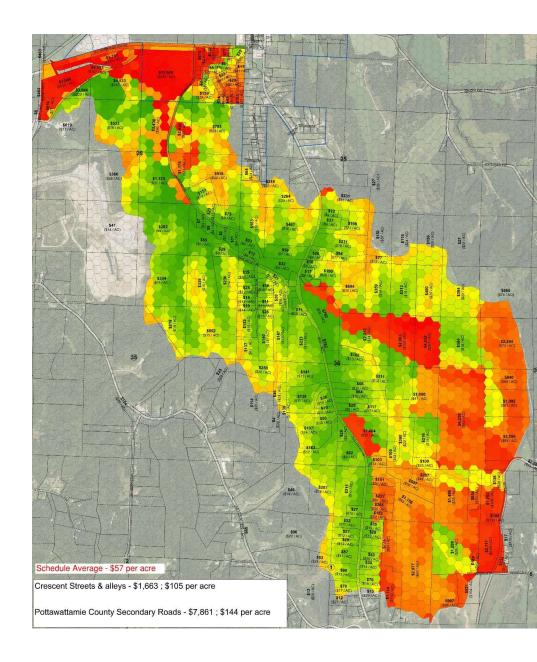

# **Assessment Process – Proximity Factor**

Assessments decrease with distance from facility

Main Ditch Benefit Area \$67,800 Basis

Main Ditch Levee Benefit Area \$32,200 Basis

Pigeon Creek, Crescent Ditch \$100,000 Basis