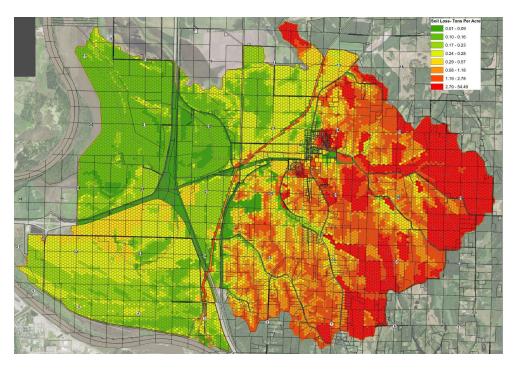

#### **Assessment Process – Soil Loss**

- Equation: tons/acre=R\*K\*L\*S\*C\*P
- Assessment increases with increasing soil loss (red)
- Sediment causes increased needs for maintenance
- Calculated using the Universal Soil Loss Equation based on rainfall, erodibility, flow path length and slope, crops, and conservation factors
- Calculates annual soil loss from each acre