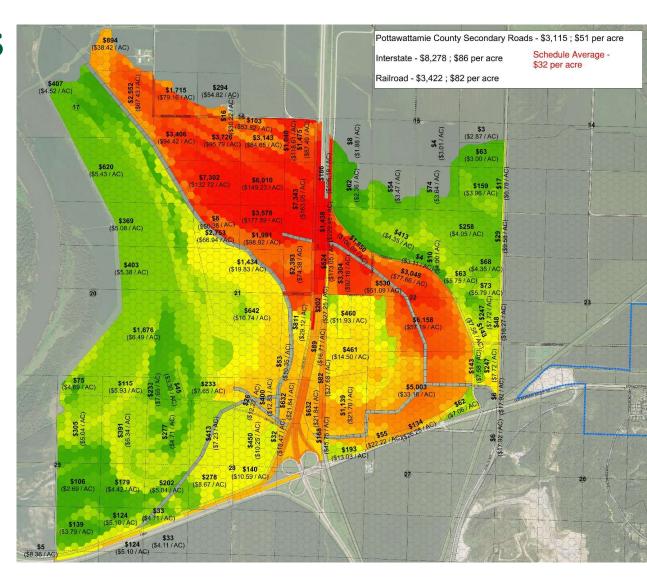

# **Assessment Process – Proximity Factor**

Assessments decrease with distance from facility

Main Ditch Benefit Area \$67,800 Basis

Main Ditch Levee Benefit Area \$32,200 Basis

Pigeon Creek, Crescent Ditch \$100,000 Basis

Pigeon Creek, Lapworth Ditch \$100,000 Basis

Pigeon Creek, Branch 1 Ditch \$100,000 Basis

Pigeon Creek, Branch 1A Ditch \$100,000 Basis

Bolton-Menk.com