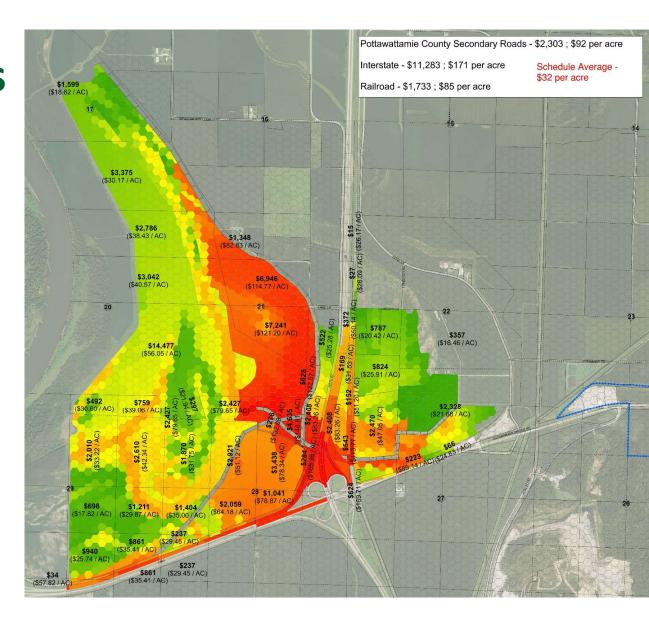

# **Assessment Process – Proximity Factor**

Assessments decrease with distance from facility

Main Ditch Benefit Area \$67,800 Basis

Main Ditch Levee Benefit Area \$32,200 Basis

Pigeon Creek, Crescent Ditch \$100,000 Basis

Pigeon Creek, Lapworth Ditch \$100,000 Basis

Pigeon Creek, Branch 1 Ditch \$100,000 Basis

Pigeon Creek, Branch 1A Ditch \$100,000 Basis

Bolton-Menk.com