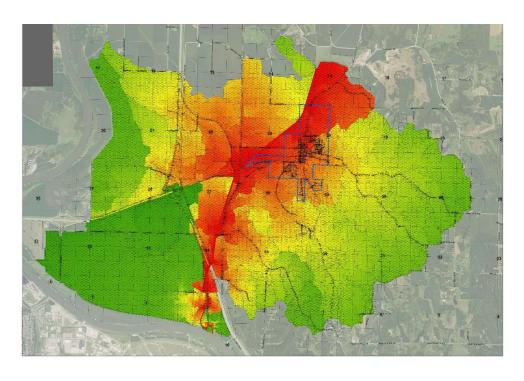

poorly drained soils (red)
- Indicates greater need for drainage

#### **Assessment Process – Land Cover**



- Cover types, in order of decreasing assessment:
  - Hill Farm
  - Lowland
  - City
  - No trees
  - Light Trees
  - High Trees
  - Medium Timber
  - High Timber



#### **Assessment Process – Soil Loss**



- Equation: tons/acre=R\*K\*L\*S\*C\*P
- Assessment increases with increasing soil loss (red)
- Sediment causes increased needs for maintenance
- Calculated using the Universal Soil Loss Equation based on rainfall, erodibility, flow path length and slope, crops, and conservation factors
- Calculates annual soil loss from each acre

#### **Assessment Process – Use Factor**



# **Assessment Process – Surface Runoff Adjustment**





# **Assessment Process – Proximity Factor**



Assessments decrease with distance from facility

Main Ditch Benefit Area \$67,800 Basis



Main Ditch Levee Benefit Area \$32,200 Basis



Pigeon Creek, Crescent Ditch \$100,000 Basis



Pigeon Creek, Lapworth Ditch \$100,000 Basis



Pigeon Creek, Branch 1 Ditch \$100,000 Basis



Pigeon Creek, Branch 1A Ditch \$100,000 Basis





Bolton-Menk.com