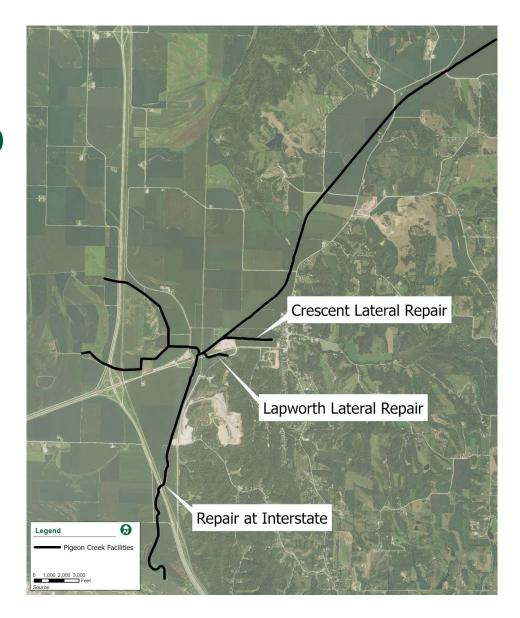

# District Facility Map

### **Assessment Detail**

Work Completed

| work Completed     | l            |                                                                                                                                                                                                   |
|--------------------|--------------|---------------------------------------------------------------------------------------------------------------------------------------------------------------------------------------------------|
| Crescent           | \$146,428.05 | Neuvirth repair (Main schedule has already paid 116,428.05, remaining cost share funds taken from FEMA dollars, all remaining state and federal dollars for this project transferred to the main) |
|                    | \$2,500.00   | Seeding                                                                                                                                                                                           |
|                    | \$1,320.00   | Beaver Dam                                                                                                                                                                                        |
|                    | \$18,266.00  | Archaeological Study required by FEMA, May receive scope adjustment to cover.                                                                                                                     |
| Main Ditch         | \$9,215.92   | Tie Back Levee                                                                                                                                                                                    |
|                    | \$14,554.10  | Curve Repair                                                                                                                                                                                      |
|                    | \$86,305.06  | Bank Failure North of Crescent Lateral                                                                                                                                                            |
|                    | \$17,489.85  | Additional Repairs at Bank Failure                                                                                                                                                                |
|                    | \$4,812.50   | Repair at Railroad                                                                                                                                                                                |
|                    | \$47,110.00  | Bank erosion south of I-29 – Not FEMA Eligible                                                                                                                                                    |
| Lapworth Repairs   | \$4,070.00   | Ditch Repair                                                                                                                                                                                      |
|                    | \$1,750.00   | Tree Removal                                                                                                                                                                                      |
| Branch 1 & 1A      | \$87,505.66  |                                                                                                                                                                                                   |
| Engineering        | \$45,036.50  | FEMA Repairs and Project Management                                                                                                                                                               |
| Reclass            | \$156,504.00 |                                                                                                                                                                                                   |
| Notice             | \$22,901.50  | Preparation, Publication and Mailing                                                                                                                                                              |
| Interest Accrued   | \$80,157.18  |                                                                                                                                                                                                   |
| <b>Total Costs</b> | \$745,926.32 |                                                                                                                                                                                                   |
|                    |              |                                                                                                                                                                                                   |