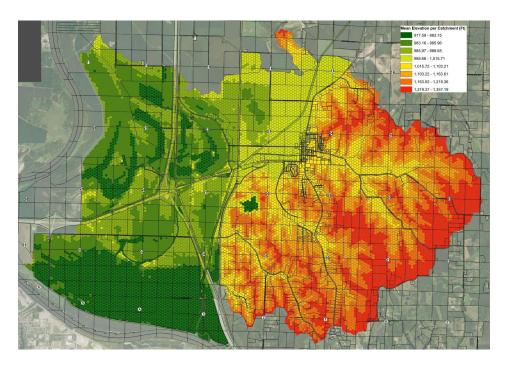

#### **Assessment Process – Elevation**

- Assessment decreases with higher elevations (red)
- Parcels above protected elevations are not assessed for levees