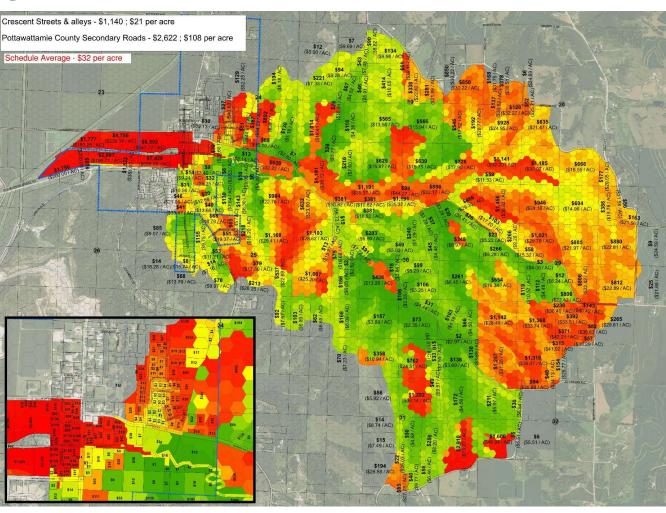

# **Assessment Process – Proximity Factor**

Assessments decrease with distance from facility

Main Ditch Benefit Area \$67,800 Basis

Main Ditch Levee Benefit Area \$32,200 Basis

Pigeon Creek, Crescent Ditch \$100,000 Basis