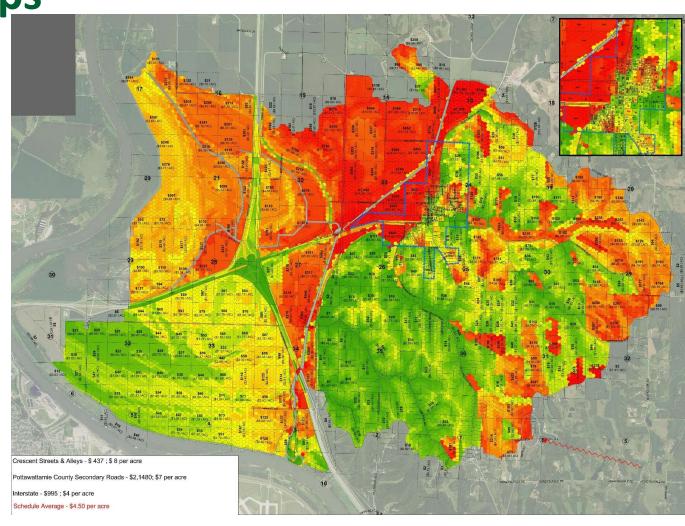

# **Assessment Process – Proximity Factor**

Assessments decrease with distance from facility

Main Ditch Benefit Area \$67,800 Basis

Main Ditch Levee Benefit Area \$32,200 Basis

Pigeon Creek, Crescent Ditch \$100,000 Basis

Pigeon Creek, Lapworth Ditch \$100,000 Basis

Pigeon Creek, Branch 1 Ditch \$100,000 Basis

Pigeon Creek, Branch 1A Ditch \$100,000 Basis

Bolton-Menk.com