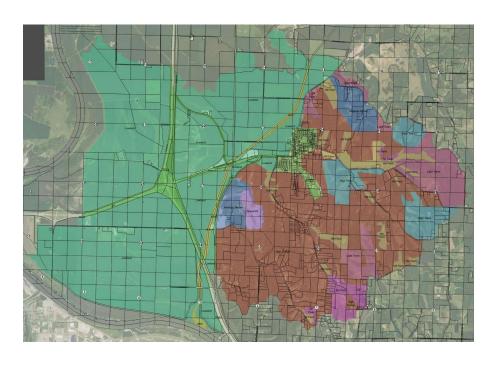

#### **Assessment Process – Land Cover**

- Cover types, in order of decreasing assessment:
  - Hill Farm
  - Lowland
  - City
  - No trees
  - Light Trees
  - High Trees
  - Medium Timber
  - High Timber