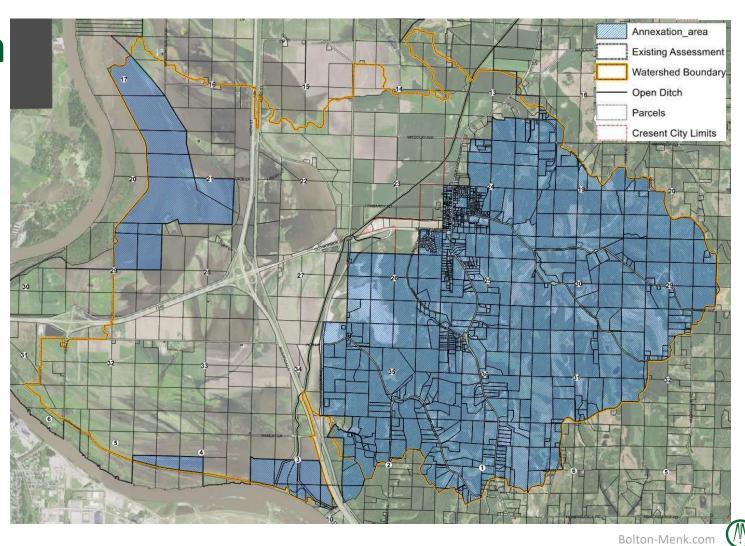

| 70.28                                 |
|            |               |                 | & 1/2 VAC ALLEY ADJ & S1/2 RIORDAN ST ADJLT |                     |                     |                              |                              |                                                 |                                       |
|            |               |                 | 10                                          |                     |                     |                              |                              |                                                 |                                       |

➤ Indicates the percentage of the outlet length from the parcel to the Missouri River provided by district facilities



# Annexation Map





# Drainage District No. 2 Commissioners' Report

Pottawattamie County, Iowa



# **District History**

- 1903 Pigeon Creek DD Established
- 1935 Reclassified
- 1950 Controlled by trustees
- 1957 Laws regarding annexation added to Iowa Code
- 2011 Flood damaged facilities
- 2017 Bolton & Menk hired to reclassify, separating river levee from Pigeon Creek drainage facilities

- 2018 New river levee schedule adopted. 2011 debt paid by river levee. Work began on ditch reclassification
- 2019 Missouri river flood damaged facilities, stopping work on reclassification
- 2023 FEMA repairs sufficiently completed, allowing completion of ditch reclassification



# District Facility Map





### **Common Questions**

- One-time assessment (not annual)
- District works in debt by drainage warrants