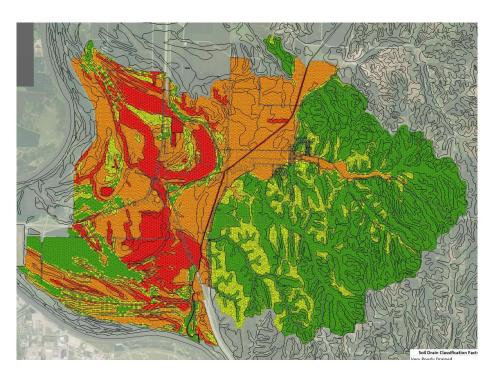

#### **Assessment Process – Soil Wetness**

- Assessment increases for poorly drained soils (red)
- Indicates greater need for drainage