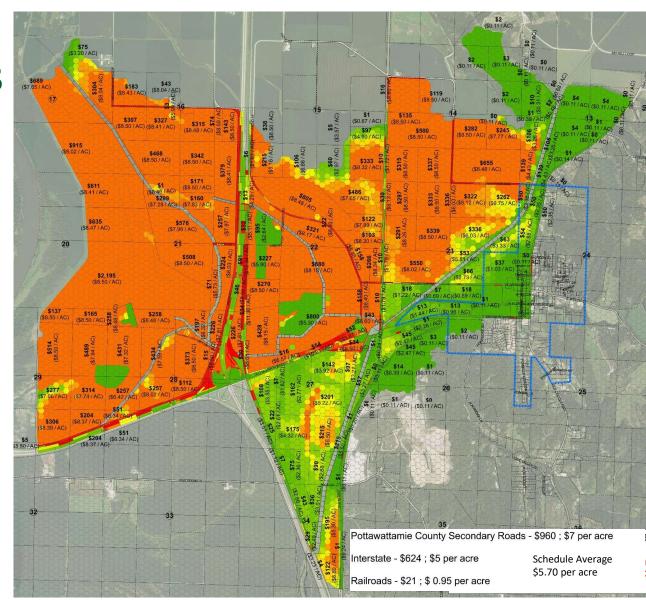

# **Assessment Process – Proximity Factor**

Assessments decrease with distance from facility

Main Ditch Benefit Area \$67,800 Basis

Main Ditch Levee Benefit Area \$32,200 Basis

Pigeon Creek, Crescent Ditch \$100,000 Basis