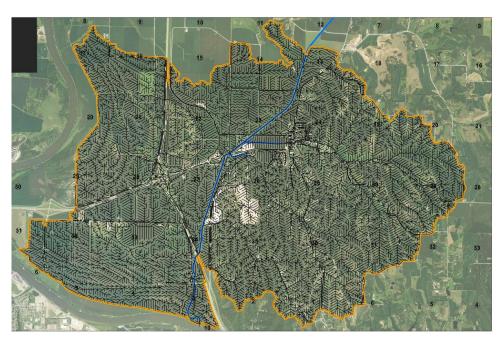

SE NE SE OF DITCH                             | 23-76-44        | 594.27                                                                                                         | 62.80            | 18.84              | 657.07                   | 2.59         |

➤ Indicates benefit and assessment compared to the parcel receiving the greatest benefit and highest assessment.



#### **Trustees' Assessments**

#### Per \$100,000 Assessed

Main Open Ditch

Frank Moran: \$7,580.62

■ Dale Rief: \$5,627.91

Mike Schropp: \$4,395.44

Trustee Total: \$17,603.97

Hill Ground Total: ~\$16,000

Crescent Creek

• Frank Moran: \$13,206.00

Lapworth Lateral

■ Mike Schropp: \$6,345.08

• Branch 1

■ Dale Rief: \$2,451.82

• Branch 1A

■ Dale Rief: \$16,856.16



#### **Assessment Process – Flow Path**



 Drainage patterns analyzed to determine distance of each parcel from the facility

#### **Assessment Process – Elevation**



- Assessment decreases with higher elevations (red)
- Parcels above protected elevations are not assessed for levees

#### **Assessment Process – Soil Wetness**



- Assessment increases for poorly drained soils (red)
- Indicates greater need for drainage

#### **Assessment Process – Land Cover**



- Cover types, in order of decreasing assessment:
  - Hill Farm
  - Lowland
  - City
  - No trees
  - Light Trees
  - High Trees
  - Medium Timber
  - High Timber



#### **Assessment Process – Soil Loss**



- Equation: tons/acre=R\*K\*L\*S\*C\*P
- Assessment increases with increasing soil loss (red)
- Sediment causes increased needs for maintenance
- Calculated usin