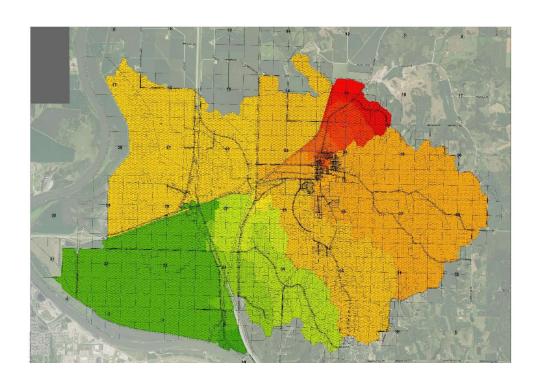

ns are not assessed for levees

#### **Assessment Process – Soil Wetness**



- Assessment increases for poorly drained soils (red)
- Indicates greater need for drainage

#### **Assessment Process – Land Cover**



- Cover types, in order of decreasing assessment:
  - Hill Farm
  - Lowland
  - City
  - No trees
  - Light Trees
  - High Trees
  - Medium Timber
  - High Timber



#### **Assessment Process – Soil Loss**



- Equation: tons/acre=R\*K\*L\*S\*C\*P
- Assessment increases with increasing soil loss (red)
- Sediment causes increased needs for maintenance
- Calculated using the Universal Soil Loss Equation based on rainfall, erodibility, flow path length and slope, crops, and conservation factors
- Calculates annual soil loss from each acre

#### **Assessment Process – Use Factor**



# **Assessment Process – Surface Runoff Adjustment**





# **Assessment Process – Proximity Factor**



Assessments decrease with distance from facility

Main Ditch Benefit Area \$67,800 Basis



Main Ditch Levee Benefit Area \$32,200 Basis



Pigeon Creek, Crescent Ditch \$100,000 Basis



Pigeon Creek, Lapworth Ditch \$100,000 Basis



Pigeon Creek, Branch 1 Ditch \$100,000 Basis



Pigeon Creek, Branch 1A Ditch \$100,000 Basis





Bolton-Menk.com