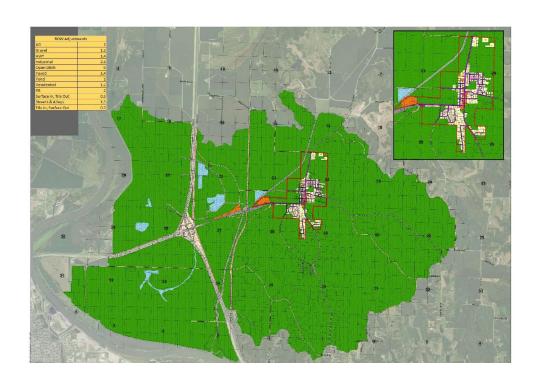

s – Soil Wetness**



- Assessment increases for poorly drained soils (red)
- Indicates greater need for drainage

#### **Assessment Process – Land Cover**



- Cover types, in order of decreasing assessment:
  - Hill Farm
  - Lowland
  - City
  - No trees
  - Light Trees
  - High Trees
  - Medium Timber
  - High Timber



#### **Assessment Process – Soil Loss**



- Equation: tons/acre=R\*K\*L\*S\*C\*P
- Assessment increases with increasing soil loss (red)
- Sediment causes increased needs for maintenance
- Calculated using the Universal Soil Loss Equation based on rainfall, erodibility, flow path length and slope, crops, and conservation factors
- Calculates annual soil loss from each acre

#### **Assessment Process – Use Factor**



# **Assessment Process – Surface Runoff Adjustment**





# **Assessment Process – Proximity Factor**



Assessments decrease with distance from facility

Main Ditch Benefit Area \$67,800 Basis



Main Ditch Levee Benefit Area \$32,200 Basis



Pigeon Creek, Crescent Ditch \$100,000 Basis



Pigeon Creek, Lapworth Ditch \$100,000 Basis



Pigeon Creek, Branch 1 Ditch \$100,000 Basis



Pigeon Creek, Branch 1A Ditch \$100,000 Basis





Bolton-Menk.com