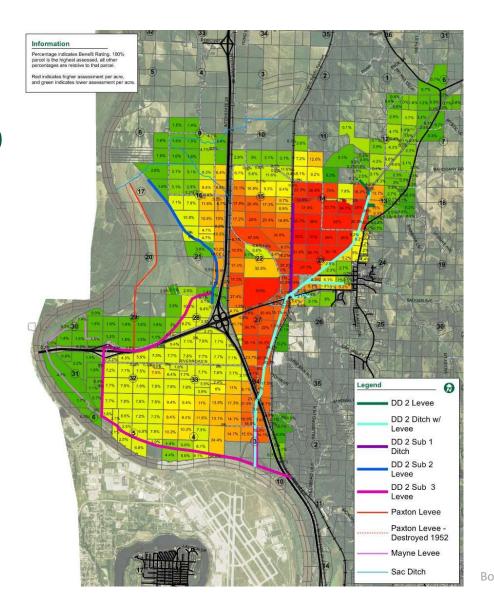

# **Existing Classification Map**

### **Schedule – Benefit Assessments**

|            |              |                                               |          |         | BENEFIT ASSESSMENTS COMBINED BENEFIT |           |              |       |
|------------|--------------|-----------------------------------------------|----------|---------|--------------------------------------|-----------|--------------|-------|
| Deedholder | Parcel       | Legal Description                             | Sec-Twp- | DITCH   | LEVEE                                | Benefited | Combined     | Class |
|            | Number       |                                               | Rng      | BENEFIT | BENEFIT                              | Acres     | Assess. (\$) | (%)   |
|            |              |                                               |          |         | 4                                    |           |              |       |
|            | 764413100010 | SW NW EXC LYING SE OF CRK                     | 13-76-44 | 417.06  | 9.86                                 | 32.50     | 426.92       | 13.38 |
|            |              |                                               |          |         |                                      |           |              |       |
|            | 7644422222   | 514415 5146 65 65 111444 466 8                | 10.75.11 | 707.64  | 2.00                                 | 25.52     | 724.50       | 22.00 |
|            |              | SW NE EXC SE OF HWY 183 & EXC LYING NE OF CRK | 13-76-44 | 727.61  | 3.89                                 | 35.53     | 731.50       | 22.92 |
|            |              |                                               |          |         |                                      |           |              |       |
|            | 764423200005 | SE NE SE OF DITCH                             | 23-76-44 | 594.27  | 62.80                                | 18.84     | 657.07       | 2.59  |

#### **Schedule – Combined Benefit Class**

|            |                  |                                               |                 |                                                                                                                |                  | COMBINED BENEFITS  |                          |              |
|------------|------------------|-----------------------------------------------|-----------------|----------------------------------------------------------------------------------------------------------------|------------------|--------------------|--------------------------|--------------|
| Deedholder | Parcel<br>Number | Legal Description                             | Sec-Twp-<br>Rng | DITCH<br>BENEFIT                                                                                               | LEVEE<br>BENEFIT | Benefited<br>Acres | Combined<br>Assess. (\$) | Class<br>(%) |
|            |                  |                                               |                 | 15-14-19-10-19-10-19-10-19-10-19-10-19-10-19-10-19-10-19-10-19-10-19-10-19-10-19-10-19-10-19-10-19-10-19-10-19 |                  |                    |                          | V.V          |
|            | 764413100010     | SW NW EXC LYING SE OF CRK                     | 13-76-44        | 417.06                                                                                                         | 9.86             | 32.50              | 426.92                   | 13.38        |
|            |                  |                                               |                 |                                                                                                                |                  |                    |                          |              |
|            |                  | SW NE EXC SE OF HWY 183 & EXC LYING NE OF CRK | 13-76-44        | 727.61                                                                                                         | 3.89             | 35.53              | 731.50                   | 22.92        |
|            |                  |                                               |                 |                                                                                                                |                  |                    |                          |              |
|            | 764423200005     | SE NE SE OF DITCH                             | 23-76-44        | 594.27                                                                                                         | 62.80            | 18.84              | 657.07                   | 2.59         |

➤ Indicates benefit and assessment compared to the parcel receiving the greatest benefit and highest assessment.